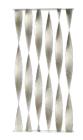

# **Twisted Fins**

#### **About Twisted Fins**

- Thermal
- Hidden fix
- Grade 316 Stainless Steel (highly corrosion-resistant SS)
- · Brackets fit curtain walling mullions
- · Flexible orientation vertical or horizontal
- · Varying or consistent rates of twist
- Available as individual fins or pre-assembled units

### **More about Twisted Fins**

- · Create movement and perspective within building facades
- Choice of bespoke angles, twisting operations and profile sizes.
- Tailored engineering with adjustable tension for preserving blade profiles and accommodating building movement.