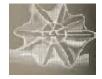

# **Twisted Fins**

#### **About Twisted Fins**

- Thermal
- Hidden fix
- Grade 316 Stainless Steel (highly corrosion-resistant SS)
- · Brackets fit curtain walling mullions
- · Flexible orientation vertical or horizontal
- · Varying or consistent rates of twist
- Available as individual fins or pre-assembled units

### **More about Twisted Fins**

- · Create movement and perspective within building facades
- Choice of bespoke angles, twisting operations and profile sizes.
- Tailored engineering with adjustable tension for preserving blade profiles and accommodating building movement.