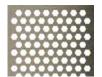

# **Perforated Screens**

Available in a range of materials, patterns and fixing methods

1.

Standard

HX60-2332

RO45-3060

RO90-3050

SL30-2530

SQ90-5065

2.

**Image** Perforation

IP2

1P3

IP4

IP5

IP9