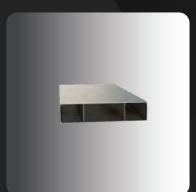

# **Aluminum Fins**

Aluminum Airfoil

Aluminum Box

Aluminum Custom

#### **More About Aluminum Fins**

- Custom engineered solution
- Various finishes and custom finishes available
- · Custom sizes (contact team for span removal service)
- Horizontal and vertical application
- · Available in Trellis, Stick and Panel form