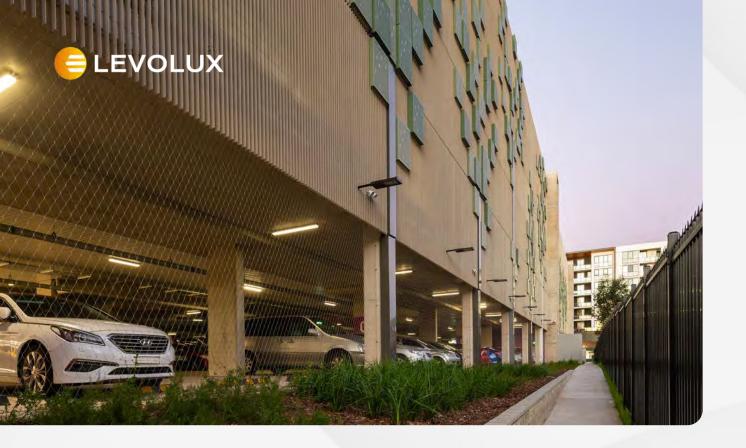

# **Agiliti Walkway Screen**

Our aluminum walkways integrate seamlessly in both horizontal and vertical applications, providing safe access during maintenance and supporting trafficable workloads. Grating can be used for screening or as a vertical feature facade. We offer a range of different flat bar sizes with varying pitches, and custom sizes are also available.