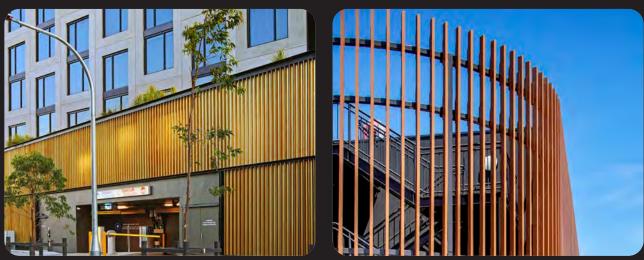

# **Twisted Fins**

#### **About Twisted Fins**

- Thermal
- Hidden fix
- Grade 316 Stainless Steel (highly corrosion-resistant SS)
- · Brackets fit curtain walling mullions
- · Flexible orientation vertical or horizontal
- · Varying or consistent rates of twist
- Available as individual fins or pre-assembled units

### **More about Twisted Fins**

- · Create movement and perspective within building facades
- Choice of bespoke angles, twisting operations and profile sizes.
- Tailored engineering with adjustable tension for preserving blade profiles and accommodating building movement.