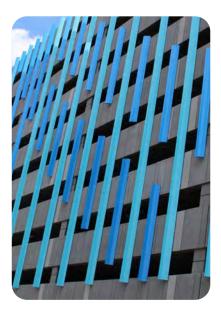

# **Agiliti Walkway Screen**

Our aluminum walkways integrate seamlessly in both horizontal and vertical applications, providing safe access during maintenance and supporting trafficable workloads. Grating can be used for screening or as a vertical feature facade. We offer a range of different flat bar sizes with varying pitches, and custom sizes are also available.