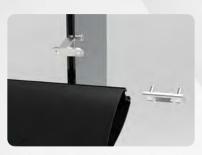

# Infiniti Concealed Fastener System

1. Install Cleat to Carrier Arm

2. Slide lock plate into profile with bolts slotted through

3. Fastener lock plate to cleat and tighten nuts

4. Clip on rear extrusions

5. Fastener end plates to extrusions