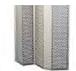

# **Perforated Screens**

Available in a range of materials, patterns and fixing methods

1.

Standard

HX60-2332

RO45-3060

RO90-3050

SL30-2530

SQ90-5065

2.

**Image** Perforation

IP2

1P3

IP4

IP5

IP9

3.

3D

Dawn

Flutter

Fusion

Hive

Shield

4.

Laser

LC2

LC1

LC3

LC5

LC10

Folding **Profiles** 

Cassette

Large Scallop

**Stepped Casette** 

Ribbed

Scallop