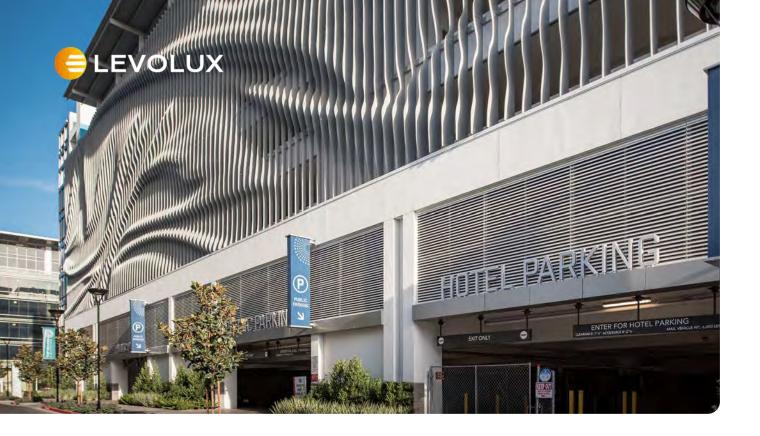

# **Twisted Fins**

#### **About Twisted Fins**

- Thermal
- Hidden fix
- Grade 316 Stainless Steel (highly corrosion-resistant SS)
- · Brackets fit curtain walling mullions
- · Flexible orientation vertical or horizontal
- · Varying or consistent rates of twist
- Available as individual fins or pre-assembled units

### **More about Twisted Fins**

- · Create movement and perspective within building facades
- Choice of bespoke angles, twisting operations and profile sizes.
- Tailored engineering with adjustable tension for preserving blade profiles and accommodating building movement.