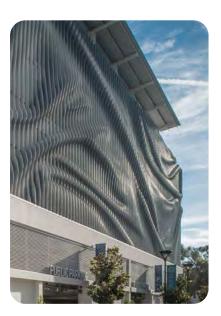

# **Twisted Fins**

#### **About Twisted Fins**

- Thermal
- Hidden fix
- Grade 316 Stainless Steel (highly corrosion-resistant SS)
- · Brackets fit curtain walling mullions
- · Flexible orientation vertical or horizontal
- · Varying or consistent rates of twist
- Available as individual fins or pre-assembled units

### **More about Twisted Fins**

- · Create movement and perspective within building facades
- Choice of bespoke angles, twisting operations and profile sizes.
- Tailored engineering with adjustable tension for preserving blade profiles and accommodating building movement.