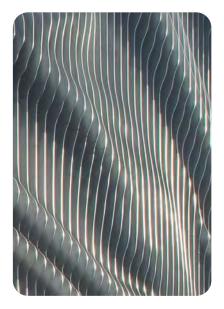

# **Twisted Fins**

#### **About Twisted Fins**

- Thermal
- Hidden fix
- Grade 316 Stainless Steel (highly corrosion-resistant SS)
- · Brackets fit curtain walling mullions
- · Flexible orientation vertical or horizontal
- · Varying or consistent rates of twist
- Available as individual fins or pre-assembled units

### **More about Twisted Fins**

- · Create movement and perspective within building facades
- Choice of bespoke angles, twisting operations and profile sizes.
- Tailored engineering with adjustable tension for preserving blade profiles and accommodating building movement.