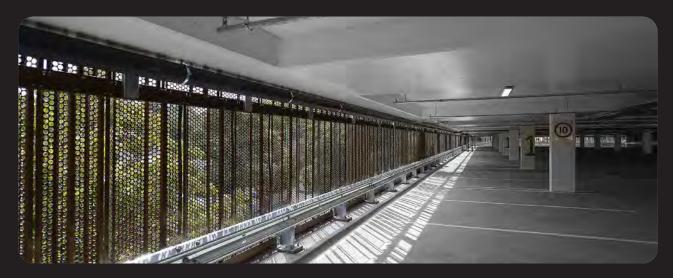

# **Expanded**

- Expanded mesh is widely used in architectural applications due to its versatility and aesthetic appeal.
- It comes in various patterns, thicknesses, and finishes, allowing architects to create unique designs.
- The mesh can be used for facades, ceilings, cladding, and screens, providing both functional and decorative benefits.
- Different fixing details are available to suit specific project requirements, ensuring a seamless integration into the overall design.