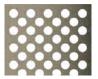

# **Perforated Screens**

Available in a range of materials, patterns and fixing methods

1.

Standard

HX60-2332

RO45-3060

RO90-3050

SL30-2530

SQ90-5065

2.

**Image** Perforation

IP2

1P3

IP4

IP5

IP9