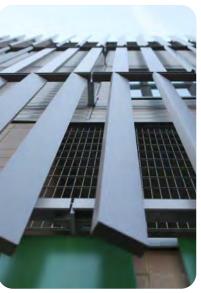

# **Agiliti Walkway Screen**

Our aluminum walkways integrate seamlessly in both horizontal and vertical applications, providing safe access during maintenance and supporting trafficable workloads. Grating can be used for screening or as a vertical feature facade. We offer a range of different flat bar sizes with varying pitches, and custom sizes are also available.