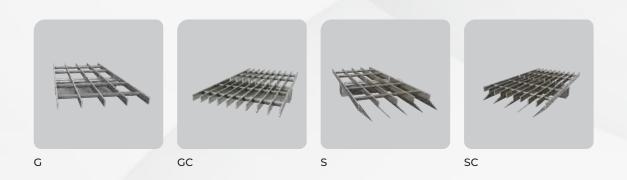

# **Agiliti Walkway Screen**

Our aluminum walkways integrate seamlessly in both horizontal and vertical applications, providing safe access during maintenance and supporting trafficable workloads. Grating can be used for screening or as a vertical feature facade. We offer a range of different flat bar sizes with varying pitches, and custom sizes are also available.