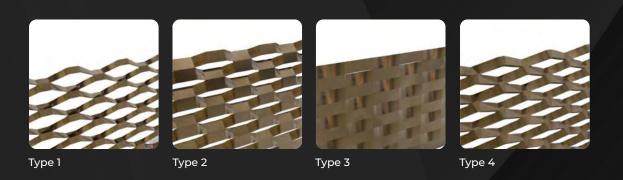

# **Expanded**

- Expanded mesh is widely used in architectural applications due to its versatility and aesthetic appeal.
- It comes in various patterns, thicknesses, and finishes, allowing architects to create unique designs.
- The mesh can be used for facades, ceilings, cladding, and screens, providing both functional and decorative benefits.
- Different fixing details are available to suit specific project requirements, ensuring a seamless integration into the overall design.