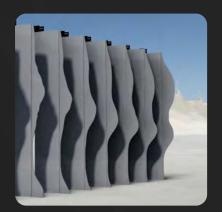

# **Twisted Fins**

#### **About Twisted Fins**

- Thermal
- Hidden fix
- Grade 316 Stainless Steel (highly corrosion-resistant SS)
- · Brackets fit curtain walling mullions
- · Flexible orientation vertical or horizontal
- · Varying or consistent rates of twist
- Available as individual fins or pre-assembled units

### **More about Twisted Fins**

- · Create movement and perspective within building facades
- Choice of bespoke angles, twisting operations and profile sizes.
- Tailored engineering with adjustable tension for preserving blade profiles and accommodating building movement.