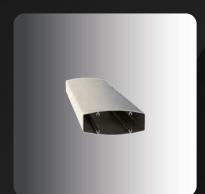

# **Agiliti Walkway Screen**

Our aluminum walkways integrate seamlessly in both horizontal and vertical applications, providing safe access during maintenance and supporting trafficable workloads. Grating can be used for screening or as a vertical feature facade. We offer a range of different flat bar sizes with varying pitches, and custom sizes are also available.