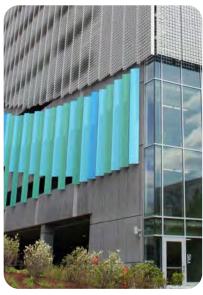

# **Agiliti Walkway Screen**

Our aluminum walkways integrate seamlessly in both horizontal and vertical applications, providing safe access during maintenance and supporting trafficable workloads. Grating can be used for screening or as a vertical feature facade. We offer a range of different flat bar sizes with varying pitches, and custom sizes are also available.