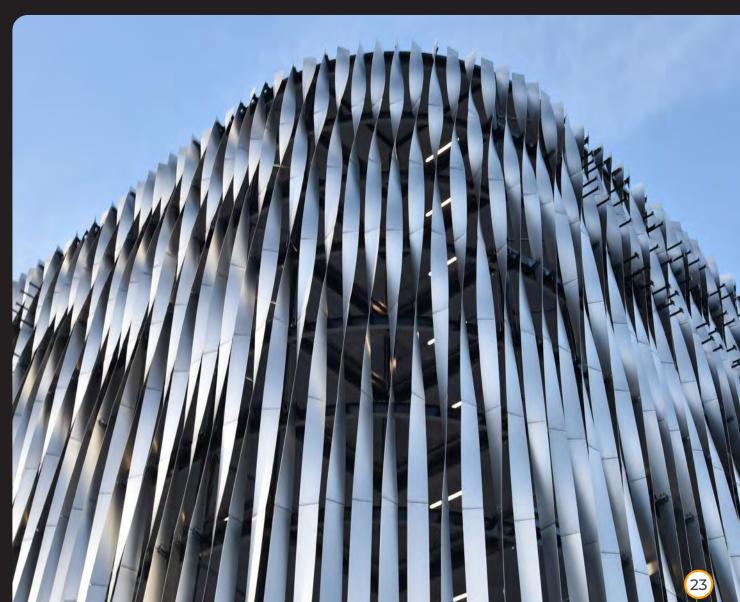

# **Twisted Fins**

#### **About Twisted Fins**

- Thermal
- Hidden fix
- Grade 316 Stainless Steel (highly corrosion-resistant SS)
- · Brackets fit curtain walling mullions
- · Flexible orientation vertical or horizontal
- · Varying or consistent rates of twist
- Available as individual fins or pre-assembled units

### **More about Twisted Fins**

- · Create movement and perspective within building facades
- Choice of bespoke angles, twisting operations and profile sizes.
- Tailored engineering with adjustable tension for preserving blade profiles and accommodating building movement.