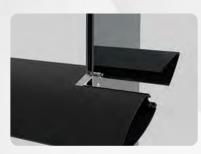

# Infiniti Concealed Fastener System

1. Install Cleat to Carrier Arm

2. Slide lock plate into profile with bolts slotted through

3. Fastener lock plate to cleat and tighten nuts

4. Clip on rear extrusions

5. Fastener end plates to extrusions