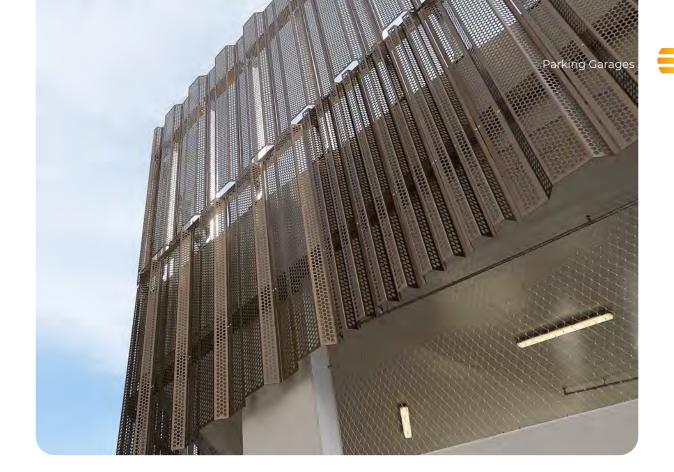

# **Perforated Screens**

Available in a range of materials, patterns and fixing methods

1.

Standard

HX60-2332

RO45-3060

RO90-3050

SL30-2530

SQ90-5065

2.

**Image** Perforation

IP2

1P3

IP4

IP5

IP9

3.

3D

Dawn

Flutter

Fusion

Hive

Shield

4.

Laser

LC2

LC1

LC3

LC5

LC10

Folding **Profiles** 

Cassette

Large Scallop

**Stepped Casette** 

Ribbed

Scallop