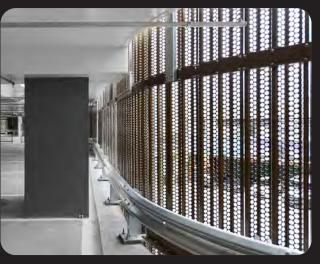

# **Perforated Screens**

Available in a range of materials, patterns and fixing methods

1.

Standard

HX60-2332

RO45-3060

RO90-3050

SL30-2530

SQ90-5065

2.

**Image** Perforation

IP2

1P3

IP4

IP5

IP9

3.

3D

Dawn

Flutter

Fusion

Hive

Shield

4.

Laser

LC2

LC1

LC3

LC5

LC10

Folding **Profiles** 

Cassette

Large Scallop

**Stepped Casette** 

Ribbed

Scallop