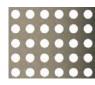

# **Perforated Screens**

Available in a range of materials, patterns and fixing methods

1.

Standard

HX60-2332

RO45-3060

RO90-3050

SL30-2530

SQ90-5065

2.

**Image** Perforation

IP2

1P3

IP4

IP5

IP9