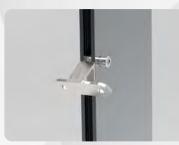

# Infiniti Concealed Fastener System

1. Install Cleat to Carrier Arm

2. Slide lock plate into profile with bolts slotted through

3. Fastener lock plate to cleat and tighten nuts

4. Clip on rear extrusions

5. Fastener end plates to extrusions