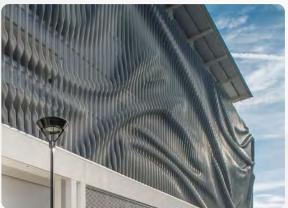

# **Twisted Fins**

#### **About Twisted Fins**

- Thermal
- Hidden fix
- Grade 316 Stainless Steel (highly corrosion-resistant SS)
- · Brackets fit curtain walling mullions
- · Flexible orientation vertical or horizontal
- · Varying or consistent rates of twist
- Available as individual fins or pre-assembled units

### **More about Twisted Fins**

- · Create movement and perspective within building facades
- Choice of bespoke angles, twisting operations and profile sizes.
- Tailored engineering with adjustable tension for preserving blade profiles and accommodating building movement.