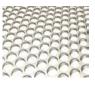

# **Perforated Screens**

Available in a range of materials, patterns and fixing methods

1.

Standard

HX60-2332

RO45-3060

RO90-3050

SL30-2530

SQ90-5065

2.

**Image** Perforation

IP2

1P3

IP4

IP5

IP9

3.

3D

Dawn

Flutter

Fusion

Hive

Shield

4.

Laser

LC2

LC1

LC3

LC5

LC10

Folding **Profiles** 

Cassette

Large Scallop

**Stepped Casette** 

Ribbed

Scallop