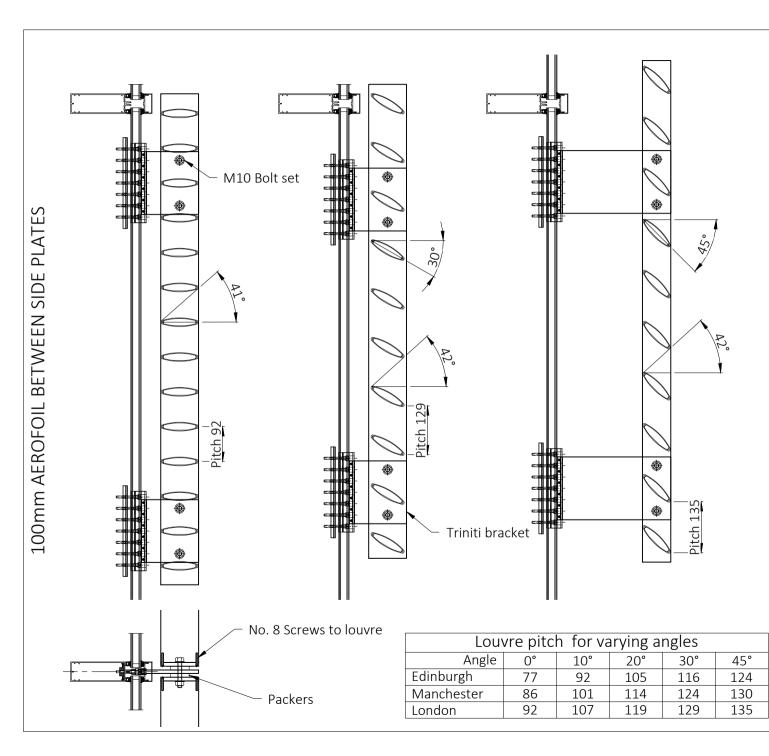

|                                                                                                                 | Drawing No.         |
|-----------------------------------------------------------------------------------------------------------------|---------------------|
|                                                                                                                 | G.A.900/Aero/100/02 |
|                                                                                                                 |                     |
| Specification                                                                                                   |                     |
|                                                                                                                 |                     |
| Manufacture and Referance: Levolux 900 aerofoil solar shading system supplied and installed by Levolux Limited. |                     |
| Description: Extruded aluminium aerofoil louvre blade                                                           |                     |

CI/SfB<sub>1</sub>

76.7

**Description:** Extruded aluminium aerofoil louvre blade 100x23mm fixed between side plates.

Material: System manufactured from 6000 series aluminium alloys.

**Fire Classification:** The Classification of aluminium used in construction products for reaction to fire is Class A1 without test (as EU Directive 96/603/EC).

The polyester powder coating has a classification for reaction to fire of A2, s1-d0 according to BS EN 13501-1:2018.

Finish: Polyester powder coated to RAL.... , average 60 microns / anodised AA25 / mill finish / PVDF.

Dimensions: As shown on drawings.

**Spans:** Maximum spans vary with wind-load and building design and are limited to 1:150 deflection to span ratio.

| Maximum Span |
|--------------|
| 1850mm       |
| 1650mm       |
| 1500mm       |
|              |

**Performance:** Louvres to be angled and pitched to eliminate direct sunlight through the louvre screen, or to meet aesthetic requirements.

**Fixing:** To subcontractors details. A wide range of stainless, glavanised steel or aluminium fixing brackets are available for different fixing grounds, including thermally broken curtain walling brackets.

**Maintenance:** Aluminium is corrosion resistant and virtually maintenance free, requiring only periodic cleaning using a solution of mild detergent in warm water with soft cloth or sponge.

Environmental Friendly: Aluminium is 100% recyclable.