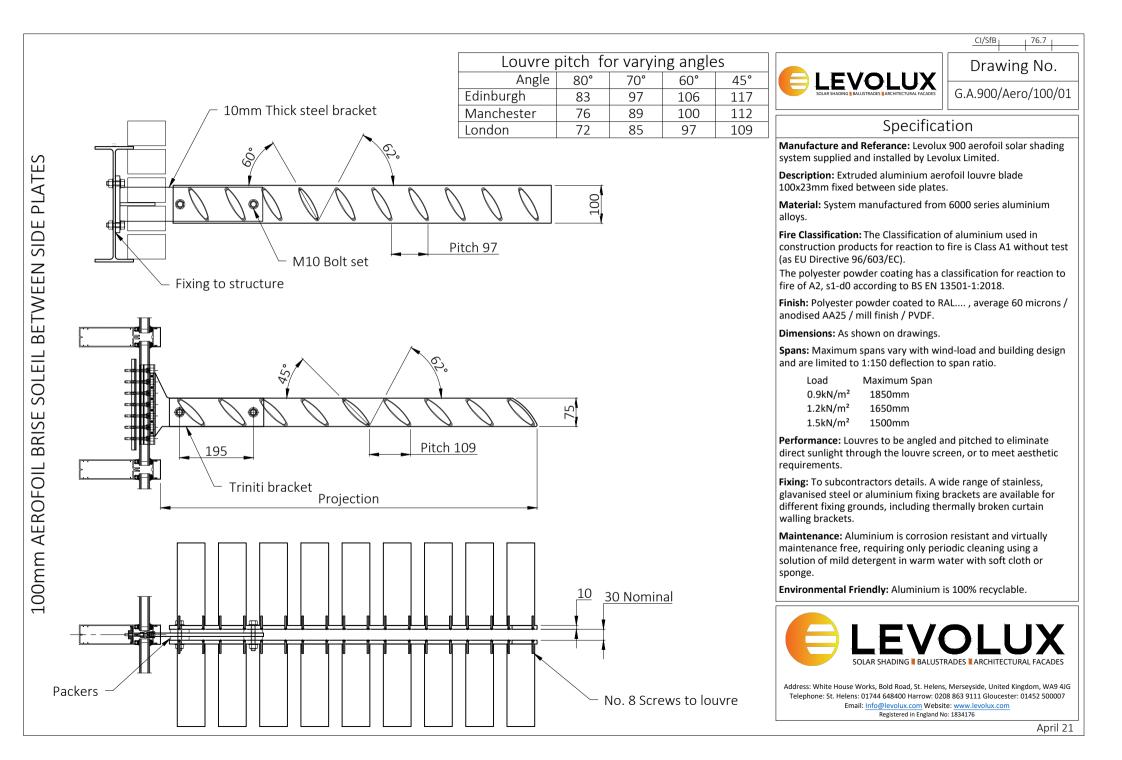

|                                                                                                                 | Drawing No.         |
|-----------------------------------------------------------------------------------------------------------------|---------------------|
|                                                                                                                 | G.A.900/Aero/100/02 |
|                                                                                                                 |                     |
| Specification                                                                                                   |                     |
|                                                                                                                 |                     |
| Manufacture and Referance: Levolux 900 aerofoil solar shading system supplied and installed by Levolux Limited. |                     |
| Description: Extruded aluminium aerofoil louvre blade                                                           |                     |

CI/SfB<sub>1</sub>

76.7

**Description:** Extruded aluminium aerofoil louvre blade 100x23mm fixed between side plates.

Material: System manufactured from 6000 series aluminium alloys.

**Fire Classification:** The Classification of aluminium used in construction products for reaction to fire is Class A1 without test (as EU Directive 96/603/EC).

The polyester powder coating has a classification for reaction to fire of A2, s1-d0 according to BS EN 13501-1:2018.

Finish: Polyester powder coated to RAL.... , average 60 microns / anodised AA25 / mill finish / PVDF.

Dimensions: As shown on drawings.

**Spans:** Maximum spans vary with wind-load and building design and are limited to 1:150 deflection to span ratio.

| Maximum Span |
|--------------|
| 1850mm       |
| 1650mm       |
| 1500mm       |
|              |

**Performance:** Louvres to be angled and pitched to eliminate direct sunlight through the louvre screen, or to meet aesthetic requirements.

**Fixing:** To subcontractors details. A wide range of stainless, glavanised steel or aluminium fixing brackets are available for different fixing grounds, including thermally broken curtain walling brackets.

**Maintenance:** Aluminium is corrosion resistant and virtually maintenance free, requiring only periodic cleaning using a solution of mild detergent in warm water with soft cloth or sponge.

Environmental Friendly: Aluminium is 100% recyclable.